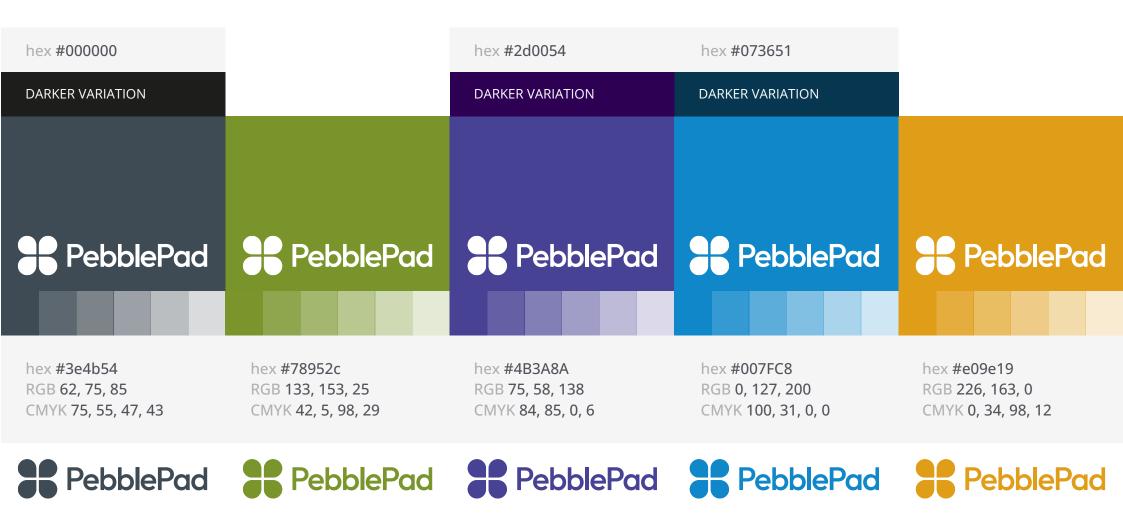

#### **TYPOGRAPHY**

Open Sans Bold

Outfit Medium

Outfit Bold uppercase coloured background from palette

Open Sans Regular across all print and digital media.

Open Sans Medium Italic Used for quotations and testimonies across print and digital media.

Pauline Script Bold Text used as highlights within titles of brand assets.